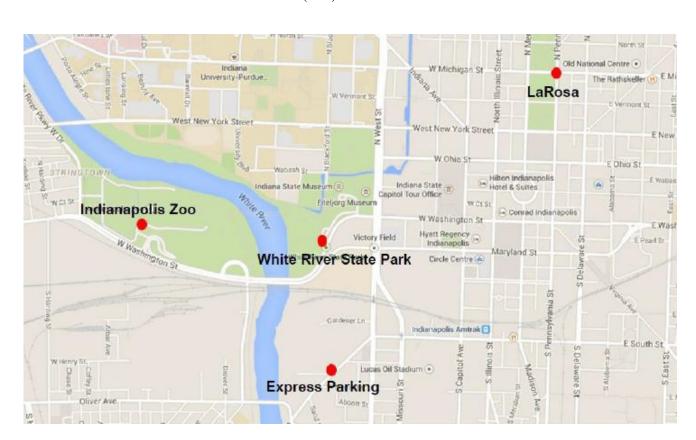

#### White River State Park (24 hour)

650 W Washington Street \$40 for 24 hours; based on availability Arrange via phone at least one week in advance (317)234-0231

### LaRosa

449 S. Pennsylvania St. Indianapolis, IN 46204 http://www.parkwhiz.com/p/indianapolis-parking/449-s-pennsylvania-st Online Reservations - Website will quote prices Max. Vehicle Size: 20' H x 10' W x 40' L

#### Indianapolis Zoo

1200 West Washington Street

Based upon availability, must display Certificate of Insurance

Arrange via phone in advance

(317)630-2001

### **Express Parking**

525 Kentucky Avenue

Special event parking for: Lucas Oil Stadium (1 Block Away) and Indianapolis Convention Center. Rates Vary. (317)639-9825